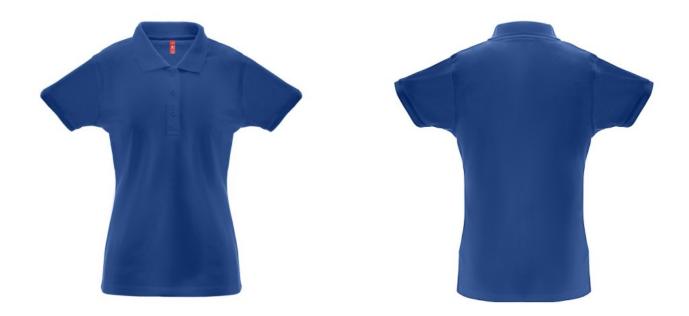

# THC BERLIN WOMEN. WOMEN'S POLO SHIRT

## **Basic informations**

Size: L

Color: Royal blue

## **Specification**

35% carded cotton and 65% polyester (200 g/m²) short-sleeve pique mesh women polo shirt (200 g/m²) (colour: 183: 85% cotton/15% viscose). Fitted waist polo with rib collar and sleeves, the collar is reinforced with pique knit ribbon. Contains a reinforced collar with 3 matching coloured buttons (extra button in the inner seam). Piece cut and sewn. Sizes: S, M, L, XL, XXL